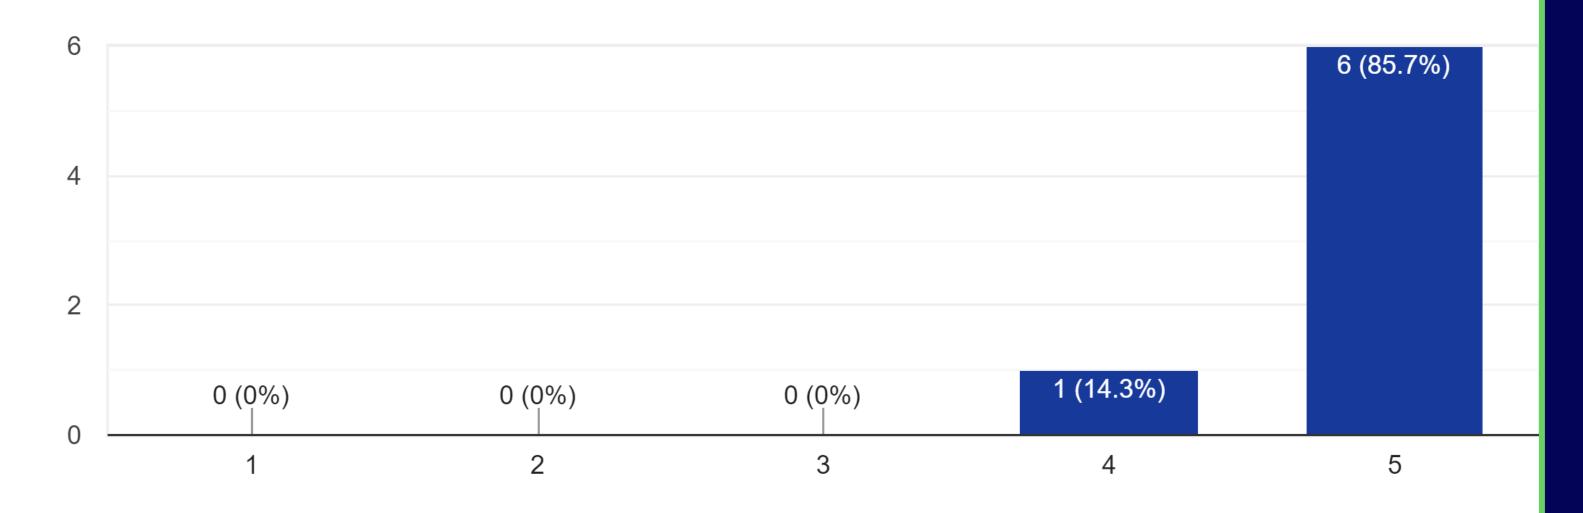

# R-SEGA

## ROBOTIC SURGICAL EXCELLENCE IN GYNECOLOGY

**Course Evaluation REPORT** 









#### 1. How would you rate the organization of the course?





#### 2. How would you rate the hospitality of ISLE ACADEMY?





#### 3. How would you rate the infrastructure of ISLE ACADEMY?





#### 4. Did the instructor have stimulating presentation skills?





5. Did the instructor use constructive instruction methodology (tools and techniques) to reach the course's objective?





#### 6. Did the instructor maintain time punctuality?





#### 7. Were the objectives of the training reached?





#### 8. Was participation and interaction encouraged?





#### 9. Was the curriculum organized and easy to follow?





#### 10. This training experience will be useful to me.





#### 11. I will be able to apply the knowledge acquired.





#### 12. Was adequate time provided for hands on simulation?





#### 13. Was adequate time provided for questions and discussion?





#### 14. How would you rate the live case observations?





#### 15. How would you rate the training overall?





#### 16. Would you recommend the training to a colleague?







## Tell us 3 things we should improve - 2 responses

- More often
- Nothing

### Tell us 3 things you found excellent - 3 responses

- Hands on
- The instructors, their knowledge and their open way to share it with us.
- The hands on.