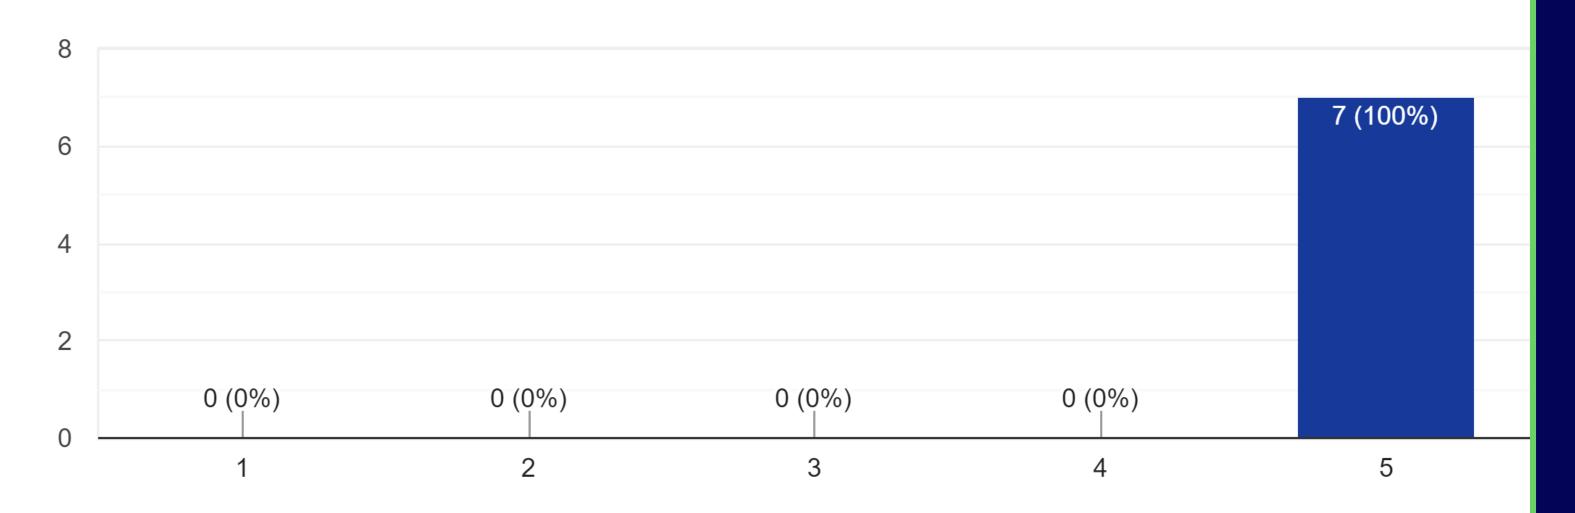

4. Did the instructor have stimulating presentation skills?





5. Did the instructor use constructive instruction methodology (tools and techniques) to reach the course's objective?





#### 6. Did the instructor maintain time punctuality?





#### 7. Were the objectives of the training reached?





#### 8. Was participation and interaction encouraged?





#### 9. Was the curriculum organized and easy to follow?





#### 10. This training experience will be useful to me.





#### 11. I will be able to apply the knowledge acquired.





#### 12. Was adequate time provided for hands on simulation?





#### 13. Was adequate time provided for questions and discussion?





#### 14. How would you rate the live case observations?





#### 15. How would you rate the training overall?





#### 16. Would you recommend the training to a colleague?







## Tell us 3 things we should improve - 2 responses

- More often
- Nothing

### Tell us 3 things you found excellent - 3 responses

- Hands on
- The instructors, their knowledge and their open way to share it with us.
- The hands on. I loved the emergency simulation
- Organization. Education. Hospitality





# THANK YOU