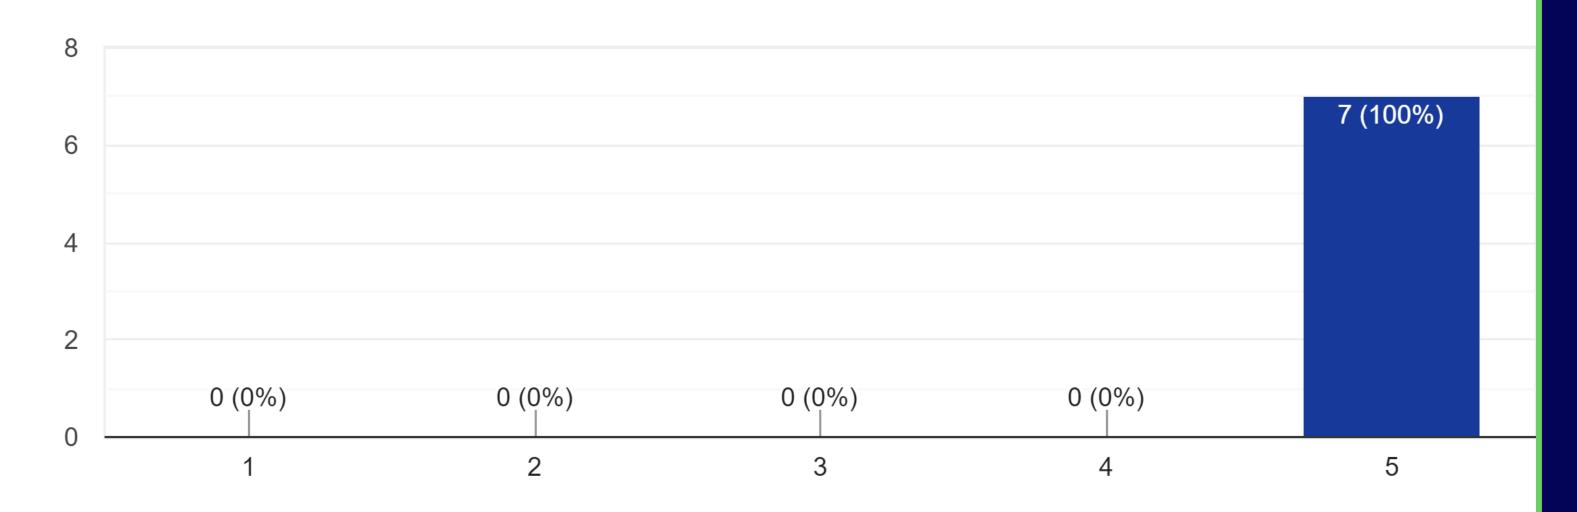

#### 4. Did the instructor have stimulating presentation skills?

5. Did the instructor use constructive instruction methodology (tools and techniques) to reach the course's objective?