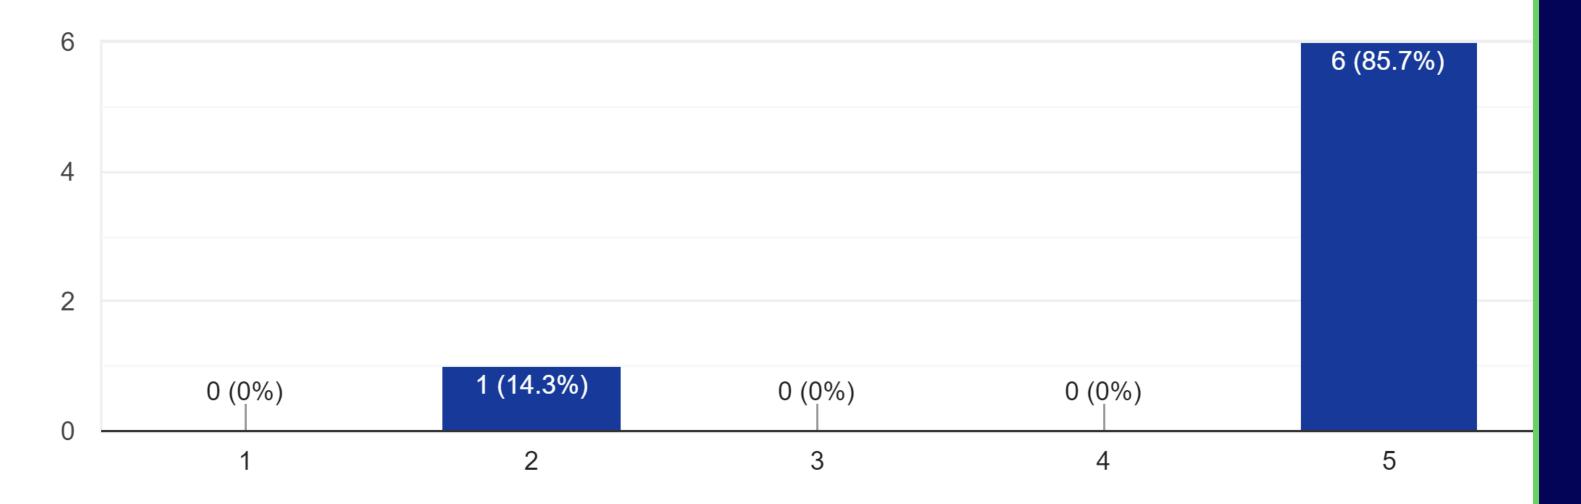

GYNECOLOGY

**Course Evaluation REPORT** 









#### 1. How would you rate the organization of the course?





#### 2. How would you rate the hospitality of ISLE ACADEMY?





#### 3. How would you rate the infrastructure of ISLE ACADEMY?





#### 4. Did the instructor have stimulating presentation skills?





5. Did the instructor use constructive instruction methodology (tools and techniques) to reach the course's objective?





#### 6. Did the instructor maintain time punctuality?





#### 7. Were the objectives of the training reached?





#### 8. Was participation and interaction encouraged?





#### 9. Was the curriculum organized and easy to follow?





#### 10. This training experience will be useful to me.





#### 11. I will be able to apply the knowledge acquired.





#### 12. Was adequate time provided for hands on simulation?





#### 13. Was adequate time provided for questions and discussion?





#### 14. How would you rate the live case observations?





#### 15. How would you rate the training overall?





#### 16. Would you recommend the training to a colleague?







## Tell us 3 things we should improve - 2 responses

- More often
- Nothing

### Tell us 3 things you found excellent - 3 responses

- Hands on
- The instructors, their knowledge and their open way to share it with us.
- The hands on. I loved the emergency simulation
- Organization. Education. Hospitality





# THANK YOU