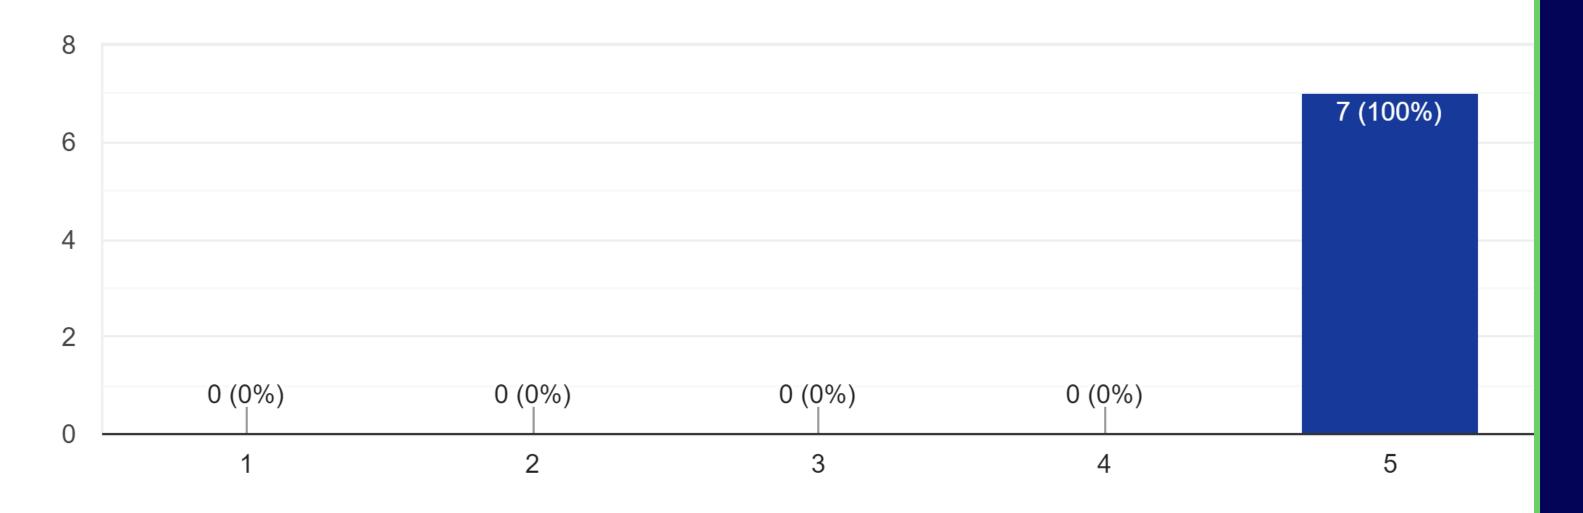

uld you rate the organization of the course?





#### 2. How would you rate the hospitality of ISLE ACADEMY?





#### 3. How would you rate the infrastructure of ISLE ACADEMY?





#### 4. Did the instructor have stimulating presentation skills?





5. Did the instructor use constructive instruction methodology (tools and techniques) to reach the course's objective?





#### 6. Did the instructor maintain time punctuality?





#### 7. Were the objectives of the training reached?





#### 8. Was participation and interaction encouraged?





#### 9. Was the curriculum organized and easy to follow?





#### 10. This training experience will be useful to me.





#### 11. I will be able to apply the knowledge acquired.





#### 12. Was adequate time provided for hands on simulation?





#### 13. Was adequate time provided for questions and discussion?





#### 14. How would you rate the live case observations?





#### 15. How would you rate the training overall?





#### 16. Would you recommend the training to a colleague?







## Tell us 3 things we should improve - 2 responses

- More often
- Nothing

### Tell us 3 things you found excellent - 3 responses

- Hands on
- The instructors, their knowledge and their open way to share it with us.
- The hands on. I loved the emergency simulation
- Organization. Education. Hospitality





# THANK YOU